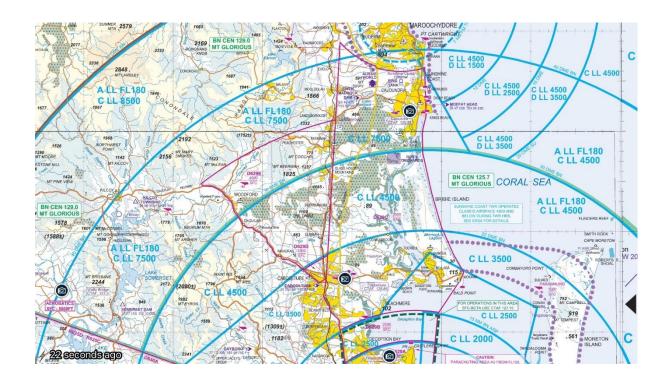

## STING 1651 REDCLIFFE Controlled 3/12/2020

**Prior to Taxi**: Redcliffe Traffic Sting 1651 request Radio check

**Taxying**: Redcliffe traffic, *Sting 1651*, taxying for circuits (or departure North), 07 (Or 25) Redcliffe.

**At the holding point:** Redcliffe traffic, *Sting 1651*, entering and back-tracking, 07 (Or 25) Redcliffe.

**Departing the circuit:** Redcliffe Traffic *Sting 1651*, departing downwind, tracking North via Beachmere maintaining 1,000 Redcliffe.

**Inbound:** Redcliffe traffic, *Sting 1651*, Beachmere, 1500 inbound Redcliffe.

**Over head**: Redcliffe Traffic Sting 1651 overhead 1500 descending 1000 to join circuit for runway 07 (Or 25)

**Joining the circuit:** Redcliffe traffic, *Sting 1651*, joining crosswind, 07 (Or 25) Redcliffe.

**Turning base:** Redcliffe traffic, *Sting 1651*, turning base, 07 (Or 25) full stop(Or Touch and go), Redcliffe.

**Passing the holding point:** Redcliffe traffic, *Sting 1651*, clear of the runways, Redcliffe.